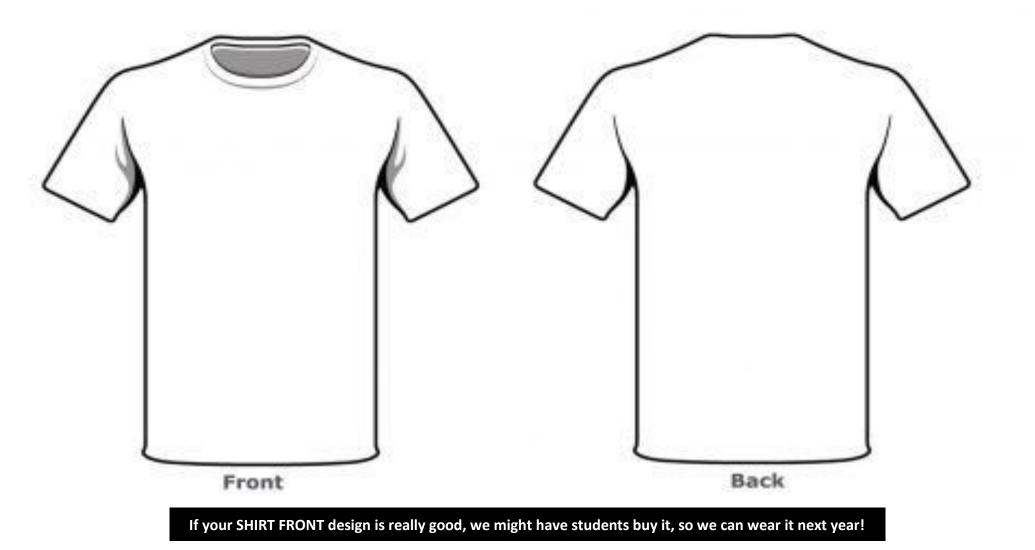

T-shirt #1

If your SHIRT FRONT design is really good, we might have students buy it, so we can wear it next year!

Let's design two t-shirt designs for middle school. One will short-sleeved and the other long.

We want to have t-shirts that proudly display who we are, and what we believe in!

Your job is to design the back, front, and sleeve of a t-shirt!

Design the following: The front, the back ONE arm!

If your SHIRT FRONT design is really good, we might have students buy it, so we can wear it next year!