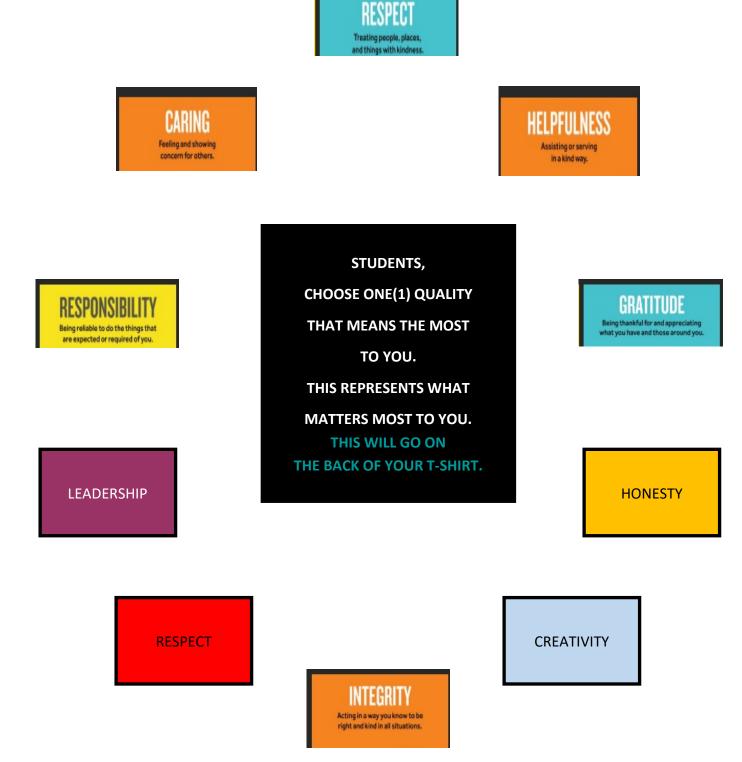

- WHICH MEANS SO MUCH THAT YOU WILL PROUDLY WEAR IT ON YOUR BACK? •
- CUT AND PASTE THAT ONE TO THE BACK OF YOUR SHIRT DESIGN!

•

Let's design two t-shirt designs for middle school. One will short-sleeved and the other long.