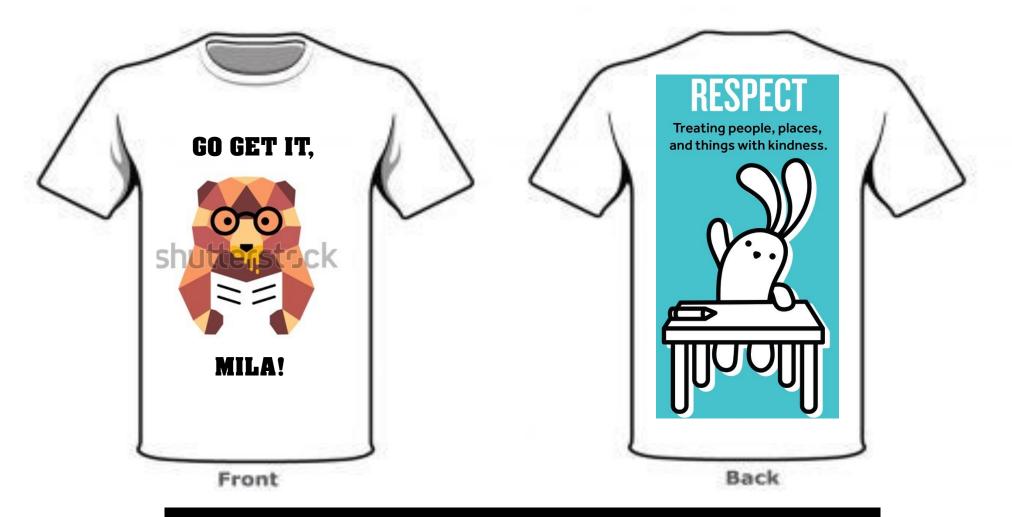

T-shirt #1

If your SHIRT FRONT design is really good, we might have students buy it, so we can wear it next year!

Let's design two t-shirt designs for middle school. One will short-sleeved and the other long.

We want to have t-shirts that proudly display who we are, and what we believe in!

Your job is to design the back, front, and sleeve of a t-shirt!

Design the following: The front, the back ONE arm!

If your SHIRT FRONT design is really good, we might have students buy it, so we can wear it next year!

#### Your job is to design the back, front, and sleeve of a t-shirt!

(Your design must be easy for a printing company to reproduce! Keep it simple, eye-catching, and meaningful!

T-shirt #1

Let's design two t-shirt designs for middle school. One will short-sleeved and the other long.