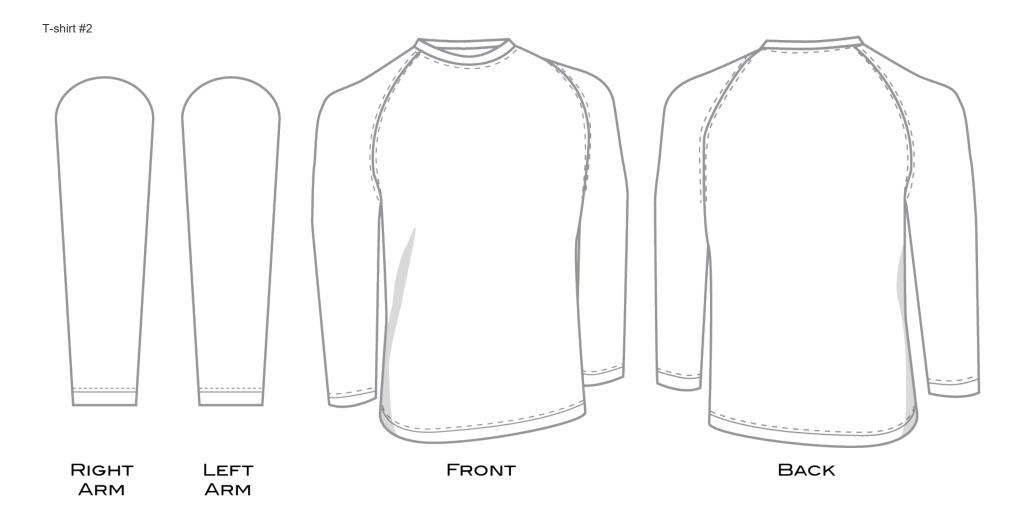

We want to have t-shirts that proudly display who we are, and what we believe in!

Your job is to design the back, front, and sleeve of a t-shirt!

(Your design must be easy for a printing company to reproduce! Keep it simple, eye-catching, and meaningful!

Let's design two t-shirt designs for middle school. One will short-sleeved and the other long.

We want to have t-shirts that proudly display who we are, and what we believe in!

#### Your job is to design the back, front, and sleeve of a t-shirt!

(Your design must be easy for a printing company to reproduce! Keep it simple, eye-catching, and meaningful!

T-shirt #1

Let's design two t-shirt designs for middle school. One will short-sleeved and the other long.