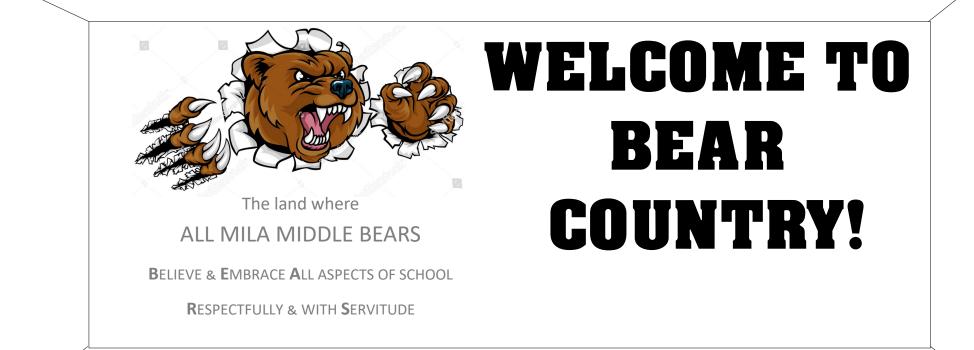

### **Middle School Spirit**

Let's design our hallway banner.

What type of banner should hang in our atrium to greet everyone when they arrive in our part of the building?

Help us choose a bear mascot design for our banner!

# WELCOME TO BEAR COUNTRY!

The land where ALL MILA MIDDLE BEARS

BELIEVE & EMBRACE ALL ASPECTS OF SCHOOL

**R**ESPECTFULLY & WITH **S**ERVITUDE

Place your mascot design here!